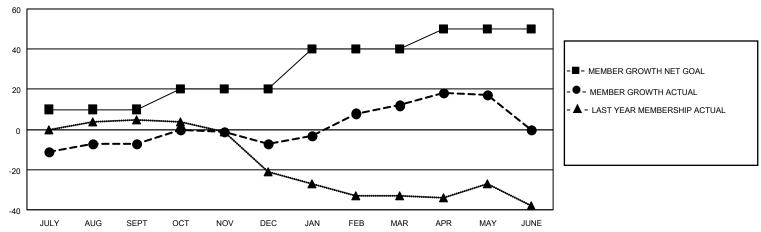

#### GOALS AND ACTUAL MEMBERS CUMULATIVE

| DROPPED CLUBS: 0 |    | 25 CLUBS OF 41 ADDED 1 OR<br>MORE NEW MEMBERS | GENDER DISTRIBUTION             |                              |  |
|------------------|----|-----------------------------------------------|---------------------------------|------------------------------|--|
|                  |    | INORE NEW MEMBERS                             | MALE<br>FEMALE                  | 643 (62.73%)<br>382 (37.27%) |  |
| DROPPED MEMBERS  |    |                                               | NON BINARY PREFER NOT TO ANSWER | 0 (0.00%)                    |  |
| DECEASED         | 23 |                                               | THE ENTITY TO MINOWER           | 0 (0.0070)                   |  |
| CLUB CANCELLED   | 0  | CLICK HERE FOR CUMULATIVE                     | TOTAL FAMILY UNIT MEMBERS       | 213                          |  |
| OTHER            | 41 | MEMBERSHIP DATA                               |                                 |                              |  |
| TOTAL            | 64 |                                               | FAMILY MEMBERS PAYING HAI       | LF DUES 113                  |  |

### District 14 M

| Clubs RESULTS FOR 2022-2023 |   |   |   | Members RESULTS FOR 2022-2023 |    |    |    |
|-----------------------------|---|---|---|-------------------------------|----|----|----|
|                             |   |   |   |                               |    |    |    |
| JULY/AUG/SEPT               | 0 | 0 | 0 | JULY/AUG/SEPT                 | 10 | 17 | 24 |
| OCT/NOV/DEC                 | 0 | 0 | 0 | OCT/NOV/DEC                   | 10 | 17 | 17 |
| JAN/FEB/MAR                 | 0 | 0 | 0 | JAN/FEB/MAR                   | 20 | 33 | 13 |
| APR/MAY/JUNE                | 2 | 0 | 0 | APR/MAY/JUNE                  | 10 | 15 | 10 |