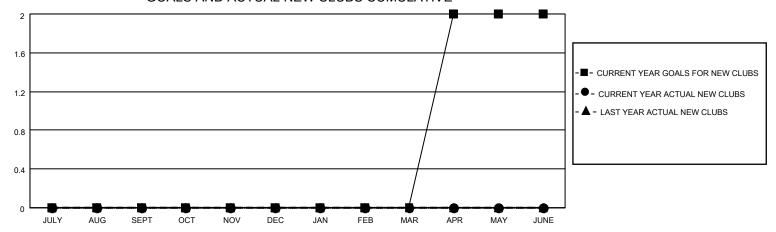

### GOALS AND ACTUAL NEW CLUBS CUMULATIVE

### District 14 M

| Clubs RESULTS FOR 2022-2023 |   |   |   | Members RESULTS FOR 2022-2023 |    |    |    |
|-----------------------------|---|---|---|-------------------------------|----|----|----|
|                             |   |   |   |                               |    |    |    |
| JULY/AUG/SEPT               | 0 | 0 | 0 | JULY/AUG/SEPT                 | 10 | 17 | 24 |
| OCT/NOV/DEC                 | 0 | 0 | 0 | OCT/NOV/DEC                   | 10 | 17 | 17 |
| JAN/FEB/MAR                 | 0 | 0 | 0 | JAN/FEB/MAR                   | 20 | 33 | 13 |
| APR/MAY/JUNE                | 2 | 0 | 0 | APR/MAY/JUNE                  | 10 | 15 | 10 |